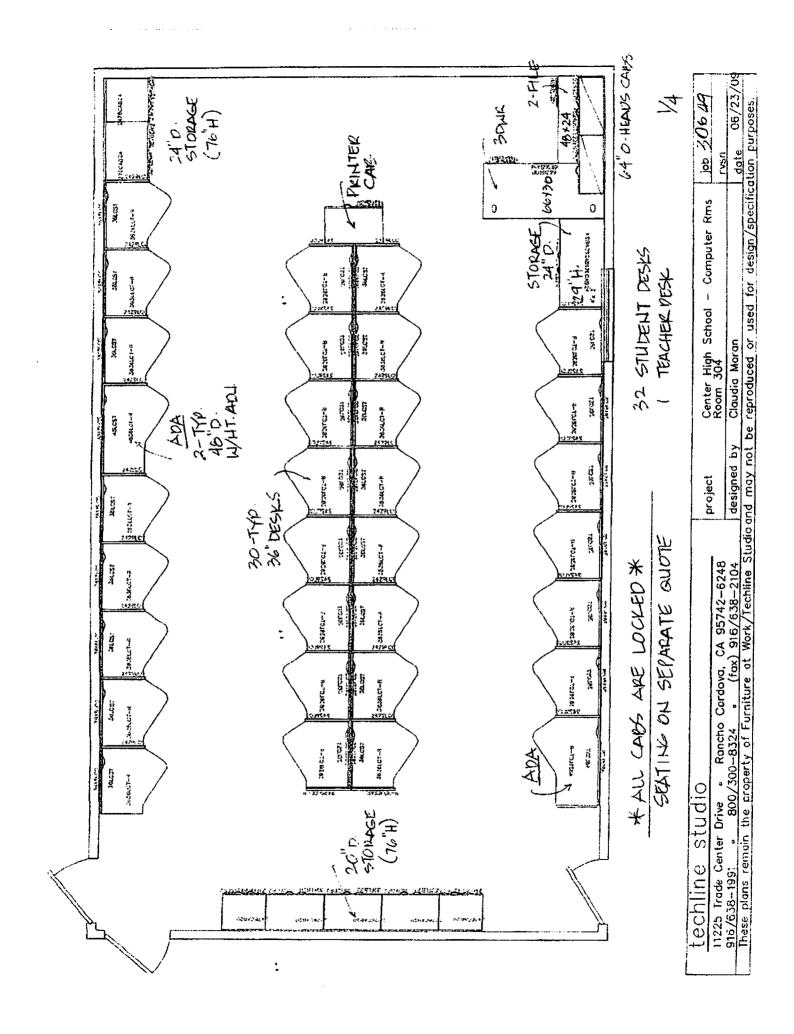

| Tax               | \$1,800 23      |
| uenv  | ery charge             | \$240.00                                         | Sub Total         | \$22,374.23     |
| Addit | tional Total Items Tax | \$21.00                                          |                   |                 |
| Addi  | tional Items Subtotal  | \$261.00                                         | Additional Items  | \$261.00        |
| tes:  |                        |                                                  | Quote Total       | \$22,635.23     |

Terms:

50 Down - 50% payment with order placement, balance on receipt. I accept the TERMS AND CONDITIONS OF SALE. Pricing good for 30 days.

Vog Product=upcharge for hvy duty shivs in (7) tall cabs

| Accepted | Date |
|----------|------|
|          |      |





| techline studio                                                       | ana innt       | Center High School - Computer Pens            | job 30649       |
|-----------------------------------------------------------------------|----------------|-----------------------------------------------|-----------------|
| 11225 Trade Center Drive - Rancho Cardova, CA 95742-6248              | project        | Center High School — Computer Rms<br>Room 304 | rvsn            |
| 916/638-1991 • 800/300-8324 • (fax) 916/638-2104                      | designed by    | Claudia Moran                                 | date 06/23/09   |
| These plans remain the property of Furniture at Work/Techline Studioc | and may not be | reproduced or used for design/specification   | ition purposes. |

2/4





Q