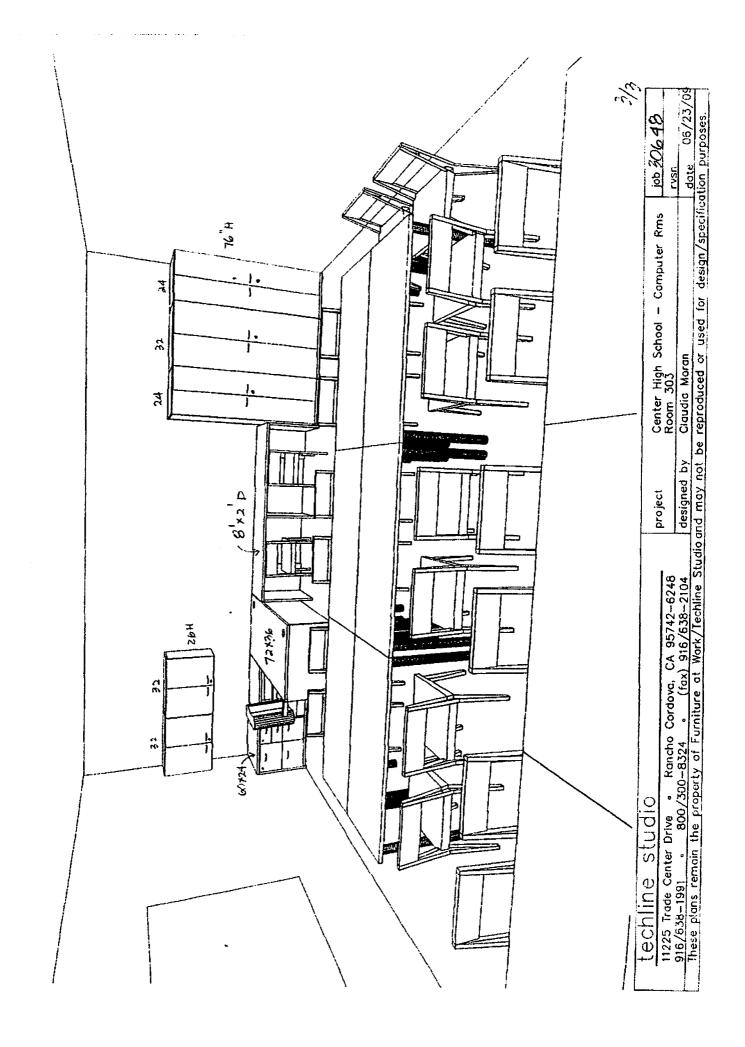

| <u>t</u> | techline studio                                                     | project        | Center High School - Computer Rms      | job 306 48      |
|----------|---------------------------------------------------------------------|----------------|----------------------------------------|-----------------|
|          | 1225 Trade Center Drive • Rancho Cordova, CA 95742-6248             | p. 0,000       | Room 303                               | rvsn            |
|          | 916/638-1991 • 800/300-8324 • (fax) 916/638-2104                    | designed by    | Claudia Maran                          | date 06/23/09   |
| <u> </u> | hese plans remain the property of Furniture at Work/Techline Studio | and may not be | reproduced or used for design/specific | ation purposes. |





Quote

www.FurnitureThatFits.com (LicC6-611039)

11225 Trade Center Drive, Ste. 150

Phone: 916/638-1991 800/300-8324

Fax: 638-2104

Rancho Cordova, CA 95742-6268

Order Date

09/02/2009

Sold To:

Center Unified School District 8408 Watt Ave.

Antelope, CA 95843

Phone: (916) 339-4741 Fax: (916) 338-6431 Contact: Vernon Bisho Ship To: Center Unified School District

8408 Watt Ave. Antelope , CA 95843

Shipping Contact: Shipping Notes:

PM. 304

Quote Order: Customer PO:

Q30649

Salesperson:

Claudia Moran

Ship To Phone

(916) 339-4741

Alternate Phone (916) 812-9656 Al cel

| Qty | Product ID   | Description                                       | Per Item Price |                               | Total Item Price |
|-----|--------------|------------------------------------------------