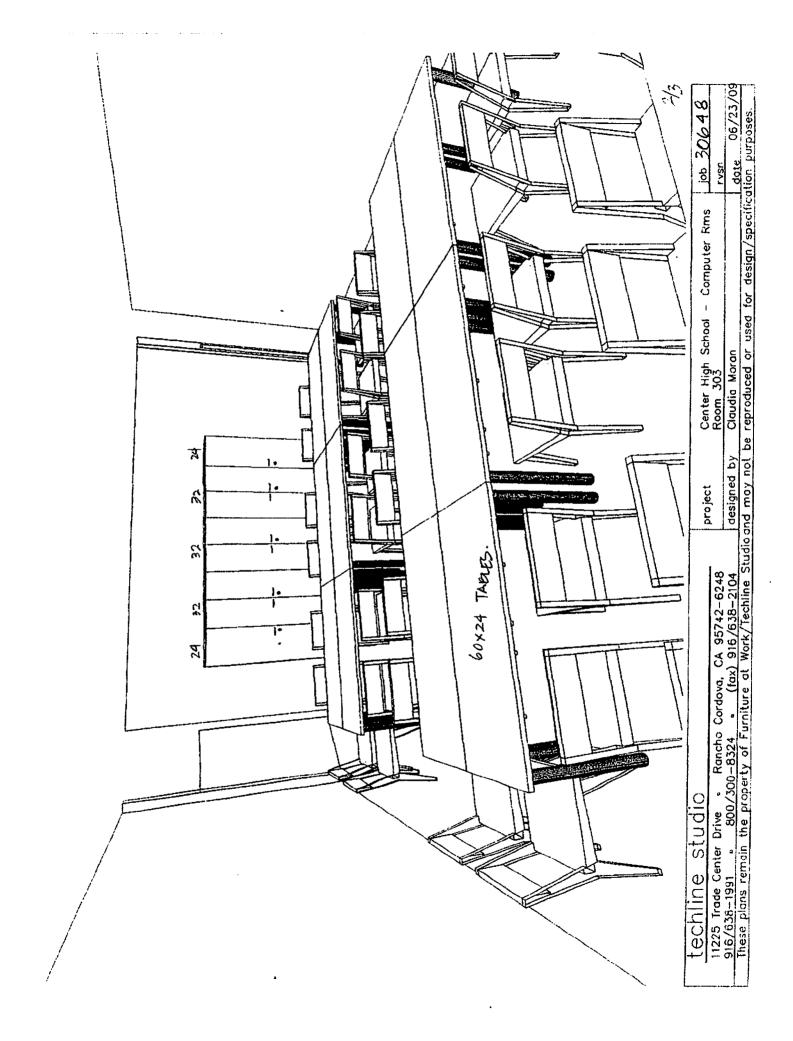

/3

| <u>t</u> | techline studio                                                     | project        | Center High School - Computer Rms      | job 306 48      |
|----------|---------------------------------------------------------------------|----------------|----------------------------------------|-----------------|
|          | 1225 Trade Center Drive • Rancho Cordova, CA 95742-6248             | p. 0,000       | Room 303                               | rvsn            |
|          | 916/638-1991 • 800/300-8324 • (fax) 916/638-2104                    | designed by    | Claudia Maran                          | date 06/23/09   |
| <u> </u> | hese plans remain the property of Furniture at Work/Techline Studio | and may not be | reproduced or used for design/specific | ation purposes. |





Quote

www.FurnitureThatFits.com (LicC6-611039)

11225 Trade Center Drive, Ste. 150

Phone: 916/638-1991 800/300-8324

Fax: 638-2104

Rancho Cordova, CA 95742-6268

Order Date

09/02/2009

Sold To:

Center Unified School District 8408 Watt Ave.

Antelope, CA 95843

Phone: (916) 339-4741 Fax: (916) 338-6431 Contact: Vernon Bisho Ship To: Center Unified School District

8408 Watt Ave. Antelope , CA 95843

Shipping Contact: Shipping Notes:

PM. 304

Quote Order: Customer PO:

Q30649

Salesperson:

Claudia Moran

Ship To Phone

(916) 339-4741

Alternate Phone (916) 812-9656 Al cel

| Qty | Product ID   | Description                                       | Per Item Price |                               | Total Item Price |
|-----|--------------|----------------------------------------------