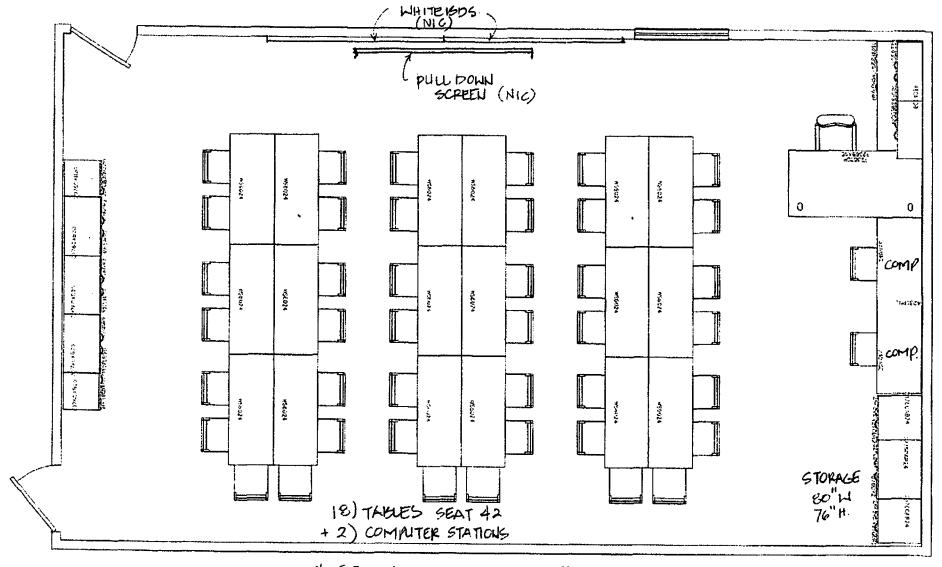

| tional Items Subtotal  | \$261.00                              | *              | Additional Items | \$261.00         |
| otes:                                                                                                                  |                        |                                       |                | Quote Total      | \$16,142.85      |

Room 303 - Lecture ClassRoom - Delivered

(Seating not included)

Vog Product = upcharge for hvy duty shelves in (8) tall cabs

50 Down - 50% payment with order placement, balance on receipt. I accept the TERMS AND CONDITIONS OF SALE. Pricing good for 30 days.

| Accepted | Date | - |
|----------|------|---|
|          |      |   |



\* SEATING NOT INCLUDED \*

1/3

| <u>t</u> | techline studio                                                     | project        | Center High School - Computer Rms      | job 306 48      |
|----------|---------------------------------------------------------------------|----------------|----------------------------------------|-----------------|
|          | 1225 Trade Center Drive • Rancho Cordova, CA 95742-6248             | p. 0,000       | Room 303                               | rvsn            |
|          | 916/638-1991 • 800/300-8324 • (fax) 916/638-2104                    | designed by    | Claudia Maran                          | date 06/23/09   |
| <u> </u> | hese plans remain the property of Furniture at Work/Techline Studio | and may not be | reproduced or used for design